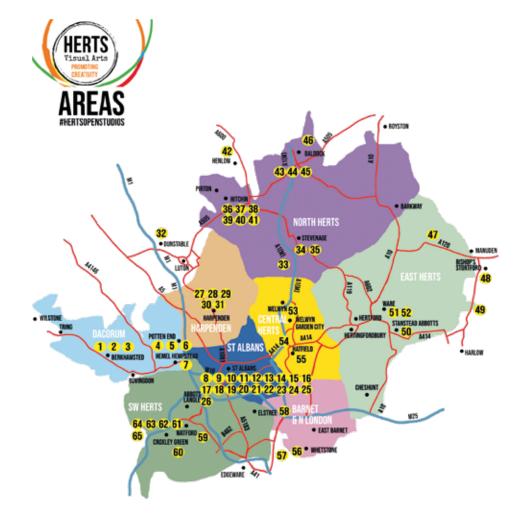

Our Brochure: Find studios and build your own art trail using the colour-coded venue listings shown in the handy map.

When out and about: Find an Open Studio by looking for yellow bunting, direction arrows, and yellow signs and banners outside venues. They are like a friend to welcome you at the gate, saying come on in.

# **INTRODUCING OPEN STUDIOS 2023**

The artists by area:

Index of artists (alphabetical) Index of artists (by media) Index of working studios **Open Studios map** 

pages 48 - 51 page 52 inside back cover