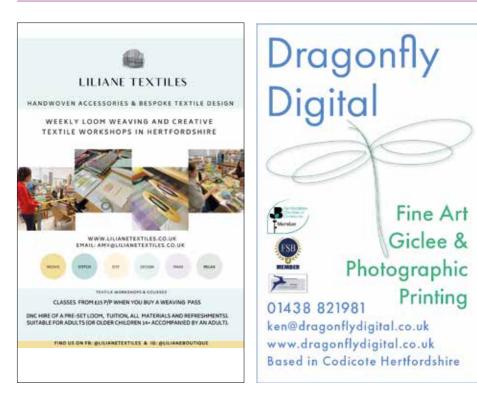

# Amy Wilson (Liliane Textiles) <sup>a</sup>

07917 542405 amy@lilianetextiles.co.uk www.hvaf.org.uk/galleries/ amy-wilson-liliane-textiles Handwoven fabrics with British wool and cotton made into patterned purses, delicate wall panels, scarves and bags. Weaving workshops available.

# Bea Brown <sup>b</sup> 01462 850860 / 07731 546666

## brownsofclifton@yahoo.co.uk www.hvaf.org.uk/galleries/ bea-brown

Bea Brown is showing new paintings on canvas, mainly responding to her curiosity in the variety of fungi in local woodland, and her love of colour.