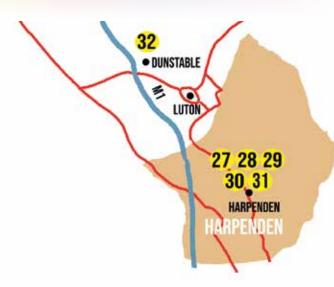

### Leyton Gallery (Pop Up Shop)

8 Leyton Road, Harpenden, AL5 2TL We are right opposite Waitrose with the yellow bunting

# Gallery 32 8 Levton Road.

Harpenden, AL5 2TL Pop Up Shop opposite Waitrose

| s  | S  | М  | т  | W  | Т  | F  |
|----|----|----|----|----|----|----|
| 9  | 10 | 11 | 12 | 13 | 14 | 15 |
| 16 | 17 | 18 | 19 | 20 | 21 | 22 |
| 23 | 24 | 25 | 26 | 27 | 28 | 29 |
| 30 | 1  |    |    |    |    |    |

HARPENDEN

Harpenden, AL5 2TL

мтwтғ

Pop Up Shop opposite Waitrose

10 11 12 13 14 15

**16 17** 18 19 20 21 22

23 24 25 26 27 28 29

S

### Gallery 8

8 Leyton Road, Harpenden, AL5 2TL Pop up shop, opposite Waitrose