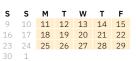

|             |    | the pub |       | Tottow the sign |       |    |  |  |  |
|-------------|----|---------|-------|-----------------|-------|----|--|--|--|
| s           | s  | м       | т     | w               | т     | F  |  |  |  |
| 9           | 10 | 11      | 12    | 13              | 14    | 15 |  |  |  |
| 16          | 17 | 18      | 19    | 20              | 21    | 22 |  |  |  |
| 23          | 24 | 25      | 26    | 27              | 28    | 29 |  |  |  |
| 30          | 1  |         |       |                 |       |    |  |  |  |
|             |    | 1       | 10.30 | am)             | - 4pr | n  |  |  |  |
|             |    |         |       |                 |       |    |  |  |  |
| 1 🛓 🖻 🛵 🗰 🕊 |    |         |       |                 |       |    |  |  |  |
|             |    |         |       |                 |       |    |  |  |  |