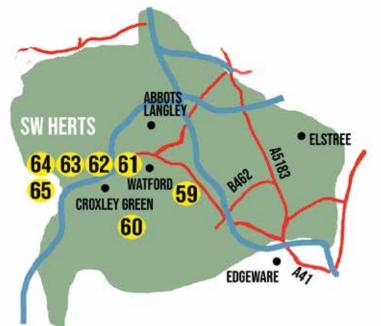

# **INTRODUCING OPEN STUDIOS 2023**

The artists by area:

Index of artists (alphabetical) Index of artists (by media) Index of working studios **Open Studios map** 

pages 48 - 51 page 52 inside back cover