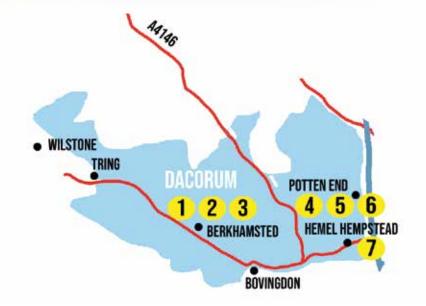

# **INTRODUCING OPEN STUDIOS 2023**

The artists by area:

Index of artists (alphabetical) Index of artists (by media) Index of working studios **Open Studios map** 

pages 48 - 51 page 52 inside back cover