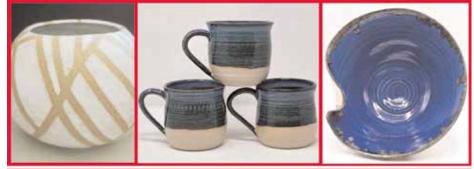

# Danny Wilkins <sup>d</sup>

danny@dannywilkinsceramics.co.uk www.hvaf.org.uk/galleries/ dannywilkinsceramics

Hand thrown ceramics in a variety of clays, including stoneware and terracotta. Each piece is individually decorated in bright glazes.