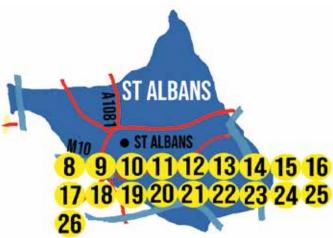

# **ST ALBANS**

8

10

- 8 Paul Owen (One Creative Ape)
- **Angela Reynolds**
- 10 Elspeth Hector (Elspeth Jane)
- 11 **Margaret Crutchley**
- Neeta Popat Kataria
- 13 Memona Hulf
- **Donna Borg** 14
- **Ann Norris** 15
- 16 **Philippa Bicknell**
- **Steve McGuinness**

- **Judith Moule**
- **Clive Patterson**
- 20 **Karin Friedli**
- 21 **Ann Marie Whitton**
- Arts for Ukraine (Postillio Art)
- Jane Russell
- **Maxine Ellis**
- **Meggie Nikolic**
- Artists in the Wood **Sarah How** Lynne Watkins